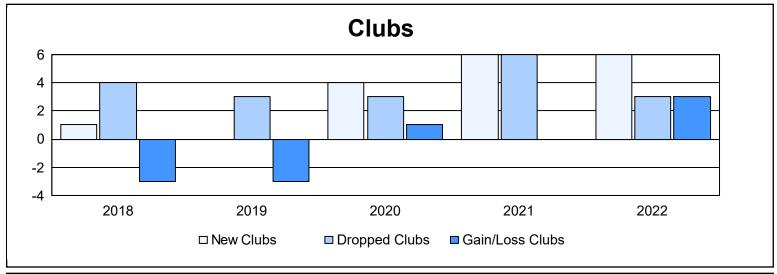

District 351 As of June 2022 Cumulative

| Year      | New<br>Clubs | Dropped<br>Clubs | Gain/<br>Loss<br>Clubs | New<br>Members | Charter<br>Members | Reinstate<br>Members | Transfer<br>Members | Total<br>Member<br>Added | Total<br>Members<br>Dropped | Gain/<br>Loss<br>Members |
|-----------|--------------|------------------|------------------------|----------------|--------------------|----------------------|---------------------|--------------------------|-----------------------------|--------------------------|
| 2017-2018 | 1            | 4                | -3                     | 271            | 55                 | 43                   | 23                  | 392                      | 443                         | -51                      |
| 2018-2019 | 0            | 3                | -3                     | 189            | 15                 | 9                    | 13                  | 226                      | 309                         | -83                      |
| 2019-2020 | 4            | 3                | 1                      | 135            | 131                | 19                   | 20                  | 305                      | 418                         | -113                     |
| 2020-2021 | 6            | 6                | 0                      | 169            | 275                | 61                   | 37                  | 542                      | 586                         | -44                      |
| 2021-2022 | 6            | 3                | 3                      | 232            | 172                | 27                   | 20                  | 451                      | 491                         | -40                      |
| Average   | 3            | 4                | 0                      | 199            | 130                | 32                   | 23                  | 383                      | 449                         | -66                      |